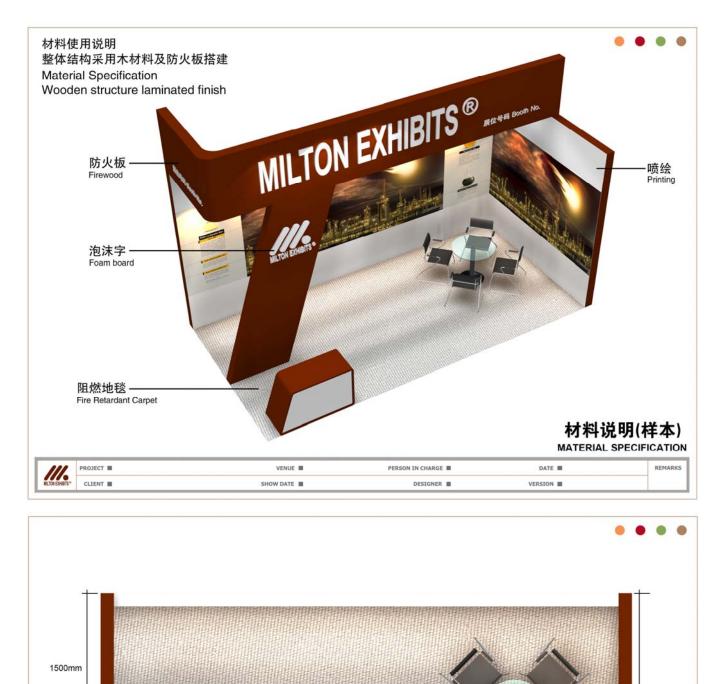

# 5.3.2 Sample of Raw Space Design

Page 15 - 44

|                                                                                                                                                                                                                                                                                                                         |           |                          |                       |           | • •                                                                                                   | • •                |
|-------------------------------------------------------------------------------------------------------------------------------------------------------------------------------------------------------------------------------------------------------------------------------------------------------------------------|-----------|--------------------------|-----------------------|-----------|-------------------------------------------------------------------------------------------------------|--------------------|
| 电箱位置<br>Distribution<br>box                                                                                                                                                                                                                                                                                             |           |                          |                       |           |                                                                                                       |                    |
|                                                                                                                                                                                                                                                                                                                         |           |                          |                       |           | Angeler Ander ander ander ander ander ander ander ander ander and |                    |
| 电路设计及施工说明:<br>1: 本特装展位用电必须采用有漏电保护的空气开关做保护。<br>2: 电线数设采用难燃双塑铜芯线或护套电线, 套难燃的PVC<br>塑料线管或金属管保护, 灯具引接线采用金属软管做保护<br>3: 地面和地板暗数电线要求套金属管保护。<br>Rmks:<br>1. The air-break switch is used for leakage prevention<br>2. The wiring is rubber-insulated copper wire.<br>3. Wire under ground is insulated by matel pipe protection. | 电路        | 各图(样本)<br>AL LAYOUT PLAN | 序号 No.<br>1<br>2<br>3 | 图例 Sample | 说明 Spec<br>聚光灯 Sp<br>插座 Sc<br>电箱                                                                      | oot Light<br>ocket |
|                                                                                                                                                                                                                                                                                                                         | VENUE     | PERSON IN CHARGE         |                       | DATE I    |                                                                                                       | REMARKS            |
| KLTON EXHETS* CLIENT                                                                                                                                                                                                                                                                                                    | SHOW DATE | DESIGNER                 | VERS                  | SION      |                                                                                                       |                    |