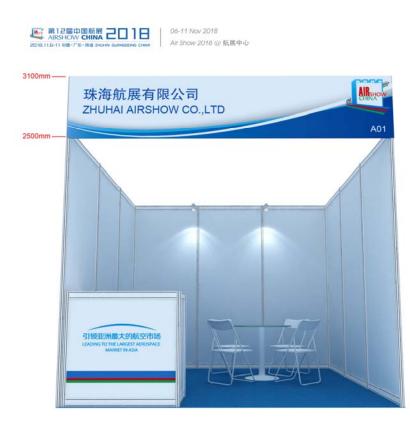

# 5.1 Shell Scheme Booth

| 编号             | 材料名称                                    | 数量 | 图标          |
|----------------|-----------------------------------------|----|-------------|
| A              | 1米高咨询桌连锁柜 1000Hmm Lockable Info Counter | 1  | -           |
| В              | 玻璃圆桌 Glass Round Table                  | 1  | $\bigcirc$  |
| C              | 折椅 Folding Chair                        | 5  | Ø           |
| D              | 长臂射灯 Long-arm Spotlight                 | 2  |             |
| E              | 500w插座 Socket                           | 1  | 4           |
| F              | 垃圾桶 Dustbin                             | 1  |             |
|                |                                         |    | >           |
|                |                                         |    | >           |
| <del>} •</del> |                                         |    | »<br>•<br>• |

普通标准展位 Standard Shell Scheme

# Entitlements:

| Item                           | 9 sqm                                   | 18 sqm |  |  |
|--------------------------------|-----------------------------------------|--------|--|--|
| Carpet                         | According to booth area                 |        |  |  |
| Fascia                         | According to the open face of the booth |        |  |  |
| Information Counter(1000mmH)   | 1                                       | 2      |  |  |
| Round Table                    | 1                                       | 2      |  |  |
| Folding Chair                  | 5                                       | 10     |  |  |
| 100W Long Arm Spotlight        | 2                                       | 5      |  |  |
| 500W Socket (Not for lighting) | 1                                       | 2      |  |  |
| Dustbin                        | 1                                       | 2      |  |  |