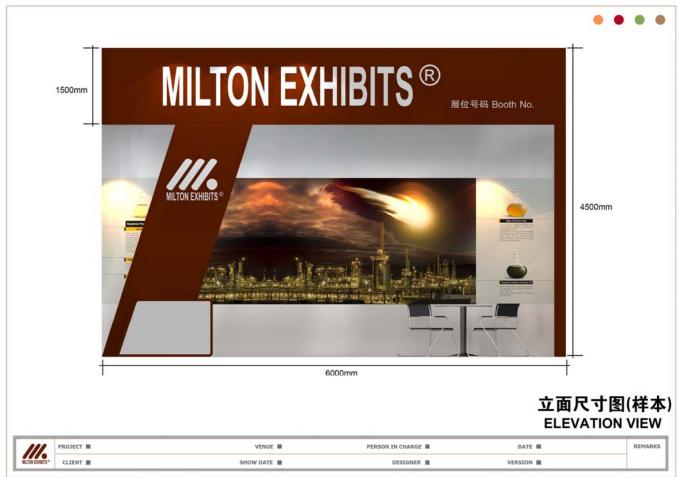

# 5.3.2 Sample of Raw Space Design

Page 15 - 44

|                                                                                                                                                                                                                                                                                                                         |           |                          |                       |           | • •                                                                                                   | • •                |
|-------------------------------------------------------------------------------------------------------------------------------------------------------------------------------------------------------------------------------------------------------------------------------------------------------------------------|-----------|--------------------------|-----------------------|-----------|-------------------------------------------------------------------------------------------------------|--------------------|
| 电箱位置<br>Distribution<br>box                                                                                                                                                                                                                                                                                             |           |                          |                       |           |                                                                                                       |                    |
|                                                                                                                                                                                                                                                                                                                         |           |                          |                       |           | Angeler Ander ander ander ander ander ander ander ander ander and |                    |
| 电路设计及施工说明:<br>1: 本特装展位用电必须采用有漏电保护的空气开关做保护。<br>2: 电线数设采用难燃双塑铜芯线或护套电线, 套难燃的PVC<br>塑料线管或金属管保护, 灯具引接线采用金属软管做保护<br>3: 地面和地板暗数电线要求套金属管保护。<br>Rmks:<br>1. The air-break switch is used for leakage prevention<br>2. The wiring is rubber-insulated copper wire.<br>3. Wire under ground is insulated by matel pipe protection. | 电路        | 各图(样本)<br>AL LAYOUT PLAN | 序号 No.<br>1<br>2<br>3 | 图例 Sample | 说明 Spec<br>聚光灯 Sp<br>插座 Sc<br>电箱                                                                      | oot Light<br>ocket |
|                                                                                                                                                                                                                                                                                                                         | VENUE     | PERSON IN CHARGE         |                       | DATE I    |                                                                                                       | REMARKS            |
| KLTON EXHETS* CLIENT                                                                                                                                                                                                                                                                                                    | SHOW DATE | DESIGNER                 | VERS                  | SION      |                                                                                                       |                    |